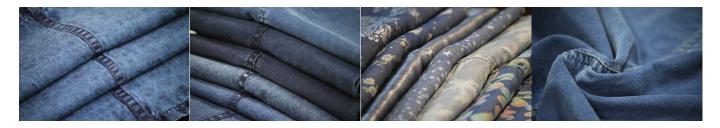

#### **Textured Denim**

Indigo Dye, Eco denim to applied on Mozartex Tencel blends, one of the most abundant collections in the world