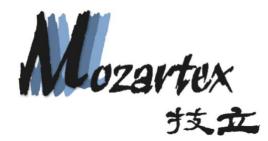

#### **Tencel LUXE**

*Silk like tencel filament, elegant sheen, unique peach hand feel or crepe fabric, and totally eco-friendly and easy care!* (<u>http://www.tencel-luxe.com/</u>), video: <u>https://youtu.be/73eaWYGTXbU</u>, or contact us for more info